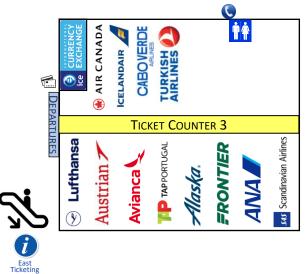

| Airline Ticket Counter Locations |   |                 |   |            |     |                 |     |                  |       |  |  |  |
|----------------------------------|---|-----------------|---|------------|-----|-----------------|-----|------------------|-------|--|--|--|
| Aer Lingus                       | 1 | ANA             | 3 | EgyptAir   | 1   | LOT Polish      | ТВА | Swiss            | т в а |  |  |  |
| Aeroflot                         | 1 | Austrian        | 3 | Emirates   | 2   | Lufthansa       | 3   | TAP Air Portugal | 3     |  |  |  |
| Air Canada                       | 3 | Avianca         | 3 | Ethiopian  | 1   | Porter          | 1   | Turkish Airlines | 3     |  |  |  |
| Air China                        | 1 | British Airways | 1 | Etihad     | 1   | Qatar           | 2   | United           | 4     |  |  |  |
| Air France                       | 2 | Brussels        | 2 | Frontier   | 3   | Royal Air Maroc | 2   | Virgin Atlantic  | 2     |  |  |  |
| Air India                        | 1 | Cabo Verde      | 3 | Iberia     | ТВА | SAS             | 3   | Volaris          | 1     |  |  |  |
| Alaska                           | 3 | Cathay Pacific  | 1 | IcelandAir | 3   | Saudia          | 2   |                  |       |  |  |  |
| Alitalia                         | 1 | Copa            | 2 | KLM        | 2   | South African   | 1   |                  |       |  |  |  |
| American                         | 2 | Delta           | 1 | Korean Air | 2   | Southwest       | 1   |                  |       |  |  |  |