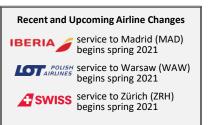

| Airline Ticket Counter Locations |   |                 |   |            |     |                 |     |                  |       |  |  |  |
|----------------------------------|---|-----------------|---|------------|-----|-----------------|-----|------------------|-------|--|--|--|
| Aer Lingus                       | 1 | ANA             | 3 | EgyptAir   | 1   | LOT Polish      | ТВА | Swiss            | т в а |  |  |  |
| Aeroflot                         | 1 | Austrian        | 3 | Emirates   | 2   | Lufthansa       | 3   | TAP Air Portugal | 3     |  |  |  |
| Air Canada                       | 3 | Avianca         | 3 | Ethiopian  | 1   | Porter          | 1   | Turkish Airlines | 3     |  |  |  |
| Air China                        | 1 | British Airways | 1 | Etihad     | 1   | Qatar           | 2   | United           | 4     |  |  |  |
| Air France                       | 2 | Brussels        | 2 | Frontier   | 3   | Royal Air Maroc | 2   | Virgin Atlantic  | 2     |  |  |  |
| Air India                        | 1 | Cabo Verde      | 3 | Iberia     | ТВА | SAS             | 3   | Volaris          | 1     |  |  |  |
| Alaska                           | 3 | Cathay Pacific  | 1 | IcelandAir | 3   | Saudia          | 2   |                  |       |  |  |  |
| Alitalia                         | 1 | Copa            | 2 | KLM        | 2   | South African   | 1   |                  |       |  |  |  |
| American                         | 2 | Delta           | 1 | Korean Air | 2   | Southwest       | 1   |                  |       |  |  |  |