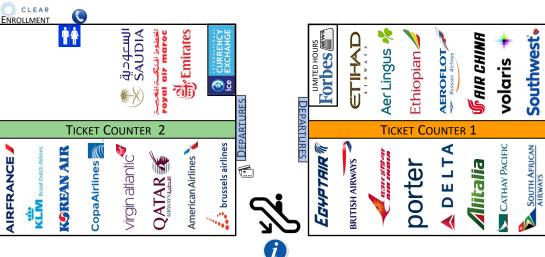

| Airline Ticket Counter Locations |   |                 |   |            |     |                 |     |                  |       |  |  |  |
|----------------------------------|---|-----------------|---|------------|-----|-----------------|-----|------------------|-------|--|--|--|
| Aer Lingus                       | 1 | ANA             | 3 | EgyptAir   | 1   | LOT Polish      | ТВА | Swiss            | т в а |  |  |  |
| Aeroflot                         | 1 | Austrian        | 3 | Emirates   | 2   | Lufthansa       | 3   | TAP Air Portugal | 3     |  |  |  |
| Air Canada                       | 3 | Avianca         | 3 | Ethiopian  | 1   | Porter          | 1   | Turkish Airlines | 3     |  |  |  |
| Air China                        | 1 | British Airways | 1 | Etihad     | 1   | Qatar           | 2   | United           | 4     |  |  |  |
| Air France                       | 2 | Brussels        | 2 | Frontier   | 3   | Royal Air Maroc | 2   | Virgin Atlantic  | 2     |  |  |  |
| Air India                        | 1 | Cabo Verde      | 3 | Iberia     | ТВА | SAS             | 3   | Volaris          | 1     |  |  |  |
| Alaska                           | 3 | Cathay Pacific  | 1 | IcelandAir | 3   | Saudia          | 2   |                  |       |  |  |  |
| Alitalia                         | 1 | Copa            | 2 | KLM        | 2   | South African   | 1   |                  |       |  |  |  |
| American                         | 2 | Delta           | 1 | Korean Air | 2   | Southwest       | 1   |                  |       |  |  |  |