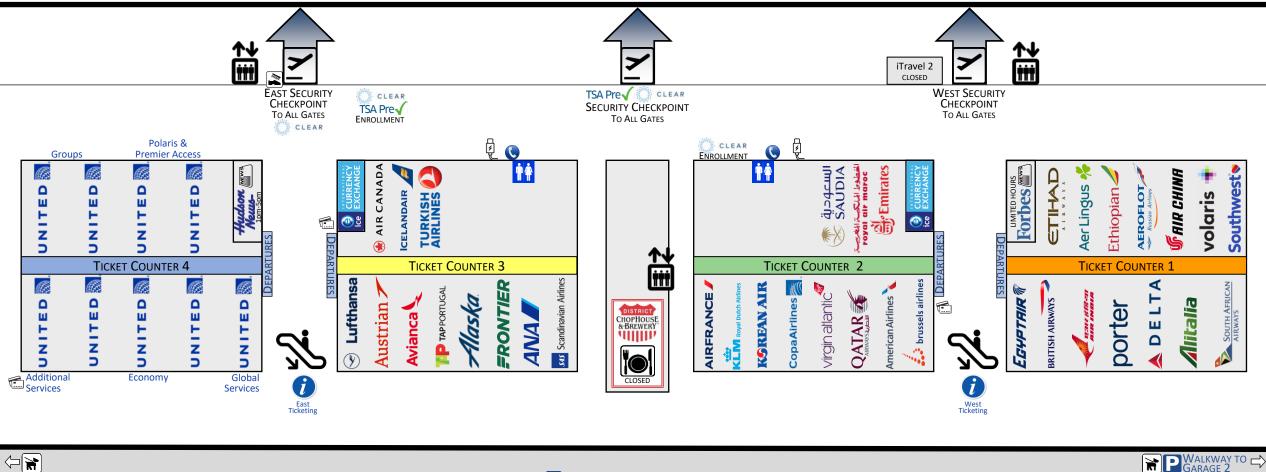

|                                                                       |            | Airline Ticket Counter Locations |                 |   |            |     |                 |     |                  |     |
|-----------------------------------------------------------------------|------------|----------------------------------|-----------------|---|------------|-----|-----------------|-----|------------------|-----|
|                                                                       | Aer Lingus | 1                                | American        | 2 | EgyptAir   | 1   | Korean Air      | 2   | South African    | 1   |
| Debit Card Vending Machine                                            | Aeroflot   | 1                                | ANA             | 3 | Emirates   | 2   | LOT Polish      | ТВА | Southwest        | 1   |
|                                                                       | Air Canada | 3                                | Austrian        | 3 | Ethiopian  | 1   | Lufthansa       | 3   | Swiss            | ТВА |
| Charging Location 🞺 👰                                                 | Air China  | 1                                | Avianca         | 3 | Etihad     | 1   | Porter          | 1   | TAP Air Portugal | 3   |
|                                                                       | Air France | 2                                | British Airways | 1 | Frontier   | 3   | Qatar           | 2   | Turkish Airlines | 3   |
| Security CheckpointsEast4:30am-9:45pmWestvariesTSA Preê4:30am-10:00pm | Air India  | 1                                | Brussels        | 2 | Iberia     | ТВА | Royal Air Maroc | 2   | United           | 4   |
|                                                                       | Alaska     | 3                                | Сора            | 2 | IcelandAir | 3   | SAS             | 3   | Virgin Atlantic  | 2   |
|                                                                       | Alitalia   | 1                                | Delta           | 1 | KLM        | 2   | Saudia          | 2   | Volaris          | 1   |
|                                                                       |            |                                  |                 |   |            |     |                 |     |                  |     |