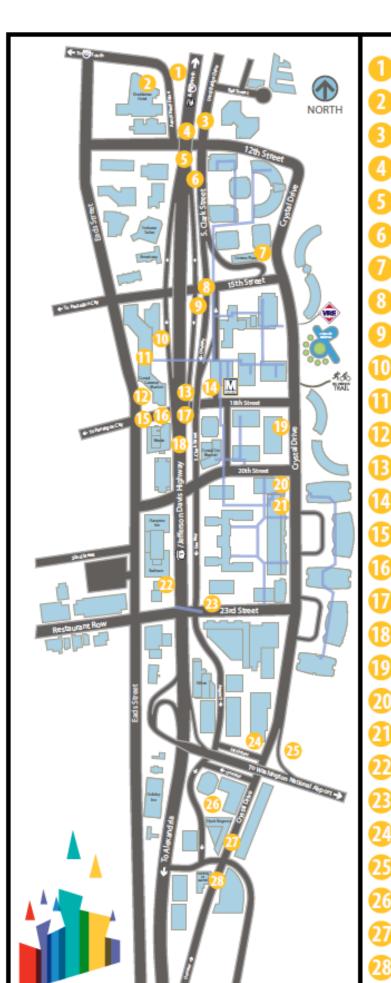

Janis Goodman Emerald in Action DoubleTree Hotel/Army Newy Drive

Marsha Stalger Currents DoubleTree Hotel Driveway

Sondra N. Arkin Ecoscape Old Jefferion Davis Highway

Ted Milligan Mental Maps

Matthew Best Supernature

Camilo Sanin Confluence 12th and S. Clark Street

Fabiano Amin Tropicalia Crowne Plaza Hotel

M.M. Panas Lunar Scape 15th Street South

Doug Fruehling ArtJamz Winner 15th Street South

Marsha Stalger Accoustic Landscape Crystal Gateway Marriott/15th Street

Camilo Sanin Epipelagic One Crystal Gateway Marriett Drive

Christine Hayman Fire Crystal Gateway Marriott/Tada Street

Valerie Theberge Radiance 18th Street South/Crystal City Metro

Susan Finsen Engage 18th Street South/Crystal City Metro Plaza

Maryann Pranulis Passion Sheraton Hotel Crystal City/18th Street

Tory Cowles Azure sheraton Hotel Crystal City/18th Street

Anne Marchand Prism 18th Street South/Crystal City Metro

Susan Finsen Circles and Rings Sheraton Hotel Crystal City/Jeff Davis Hwy

No Kings Collective Crystal Wynwood Mural

Ethan Kerber To Ava, with Love

Kevin Irvin Shine & Dazzle

Greg Minah Sparkle Reducen Hotel/Jefferson Davis Highway

Jeff Huntington, Mas Paz, Juan Pineda & Cita Sadeli Mural23 23rd Street (between Clark Street & Crystal Drive)

Bud Hensgen Sunburst 26th and Crystal Drive

Leslie Johnston Harbor Lines 26th and Crystal Drive

Anne Marchand Ellipsis Hyatt Regency Crystal City/Clark Street

Michele de la Menardiere Emerge Hydt Regency Crystal City/Crystal Drive