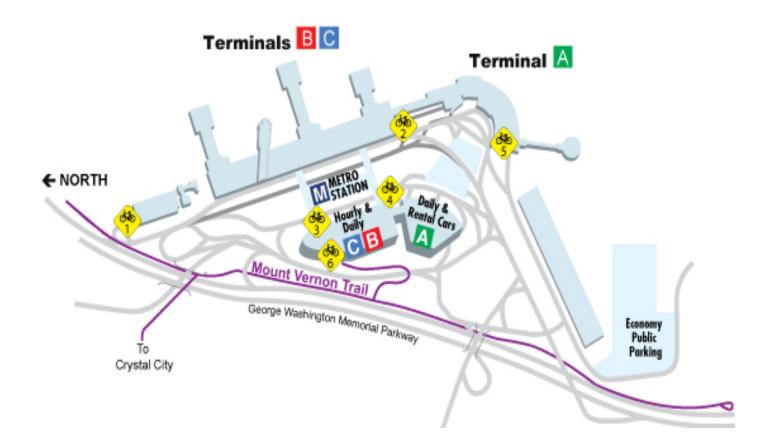

## WALKING DIRECTIONS TO CRYSTAL CITY/GRAVELLY POINT

**FROM TERMINAL A**: Exit through the front door of Terminal A. Go to the outer sidewalk where passengers are dropped off by friends and family. Turn left and follow the sidewalk straight forward to the first marked crosswalk. Cross right to the first light and continue on to the second light. Turn left and follow the sidewalk along the edge of the parking lot and eventually into the parking lot. Continue on this sidewalk and turn right at the end of the parking lot to the light. Cross over the bridge (Highway 233) into Crystal City and Highway 1.

**FROM TERMINAL C**: Walk to the very end of the metro bridge and take the elevator down to the <u>ground</u> level of parking garage C. Go to the back of the garage, row 17 & follow signs to Mt. Vernon trail. Go through the airport road underpass, and continue on until you reach a dead end in this path (at least a 10 minute walk). This is the Mt Vernon Trail. Take a right/ turn north. If you continue straight, you will come to Gravelly Point. Before Gravelly Point, you will see signs to your left for Crystal City.