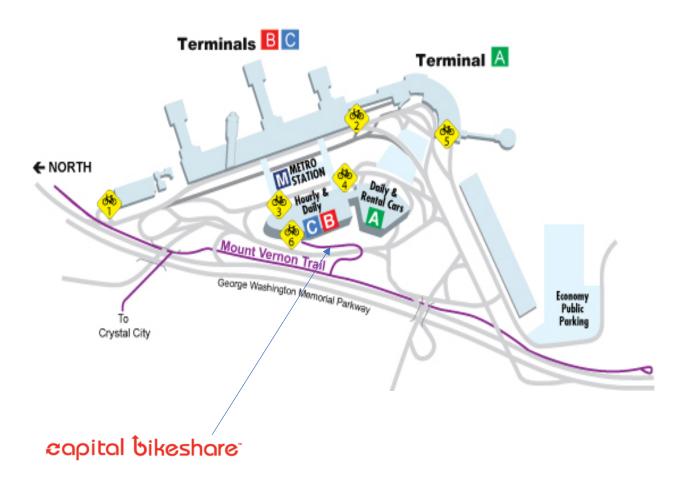

## **DIRECTIONS TO CAPITAL BIKESHARE LOCATION AT DCA**

**FROM TERMINAL A**: Take airport shuttle to parking garage B. Go up one level to level B1. Walk to the back of the parking garage and just beyond parking row 7 you'll see a stairway to the outside. Bikes are on sidewalk.

**FROM TERMINAL B**: Walk to the very end of the metro bridge and take the elevator down to level B1 of parking garage B. Walk to the back of the parking garage and just beyond parking row 7 you'll see a stairway to the outside. Bike station is on the sidewalk.

**FROM TERMINAL C:** Walk to the very end of the metro bridge and take the elevator down to the <u>ground</u> level of parking garage C. Go to the back of the garage, row 17 and follow signs to Mount Vernon trail. Bikes will be on your left.