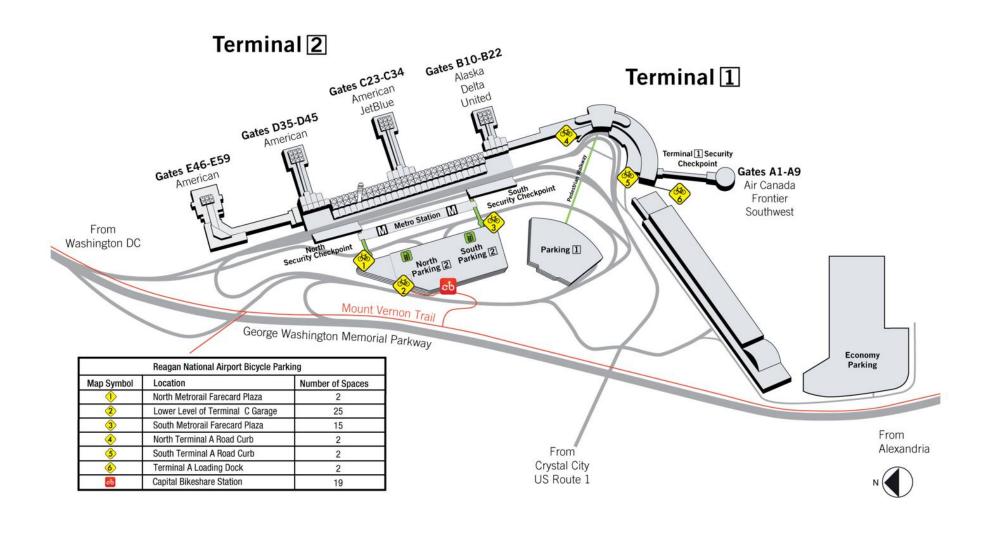

## DIRECTIONS TO CAPITAL BIKESHARE LOCATION AT DCA

**FROM TERMINAL 1**: Take airport shuttle to parking garage 2, South end. Go up one level to level B1. Walk to the back of the parking garage and just beyond parking row 7 you'll see a stairway to the outside. Bikes are on sidewalk.

FROM TERMINAL 2, South End: Walk to the very end of the metro bridge and take the elevator down to level B1 of parking garage 2. Walk to the back of the parking garage and just beyond parking row 7 you'll see a stairway to the outside. Bike station is on the sidewalk.

**FROM TERMINAL 2, North End**: Walk to the very end of the metro bridge and take the elevator down to the <u>ground</u> level of parking garage 2. Go to the back of the garage, row 17 and follow signs to Mount Vernon trail. Bikes will be on your left.